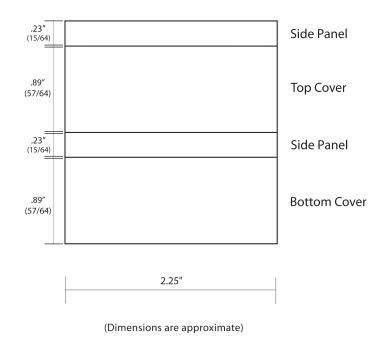

Please write copy in boxed areas below and indicate desired font, or attach electronic artwork.

Templates below are not actual size.

2

| 3            |                     |               |               |       |  |
|--------------|---------------------|---------------|---------------|-------|--|
| Quantity     | Number<br>of Colors | Unit<br>Price | UV<br>Coating | Total |  |
|              |                     |               |               |       |  |
| Freight      |                     |               |               |       |  |
| Tax (or resa | le#)                |               |               |       |  |
|              | Total Cost:         |               |               |       |  |